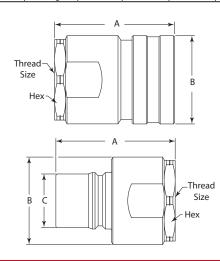

Agriculture • Hydraulic Tool • General Industry • Construction • Fluid Transfer • Chemical Oil and Gas • Transportation • Food and Beverage • Trucks • Nuclear

| Part<br>No. | Туре   | Finish | Body Size                               |        | Thread      |       |       |       | Hex            | Max.                | Hydraulic Oil          | Weight        |
|-------------|--------|--------|-----------------------------------------|--------|-------------|-------|-------|-------|----------------|---------------------|------------------------|---------------|
|             |        |        | In.                                     | ISO mm | Size        | A     | В     | С     | Wrench<br>Area | Working<br>Pressure | Rated Flow<br>at 100°F | Each<br>(Ibs) |
| 12DSF12-B   | Socket | Brass  | 1-1/2"                                  | 40mm   | 1-1/2" NPTF | 4.80" | 2.97" | -     | 2.36"          | 1,500 psi           | 100 gpm                | 4.52          |
| DS12F12-B   | Plug   |        |                                         |        |             | 4.78" | 2.74" | 1.75" |                |                     |                        | 3.11          |
| 16DSF16-B   | Socket | Brass  | <b>2-</b> <sup>1</sup> / <sub>2</sub> " | 50mm   | 2" NPTF     | 5.57" | 4.10" | -     | 3.74"          | 700 psi             | 200 gpm                | 12.39         |
| DS16F16-B   | Plug   |        |                                         |        |             | 5.54" | 4.06" | 2.49" |                |                     |                        | 8.61          |